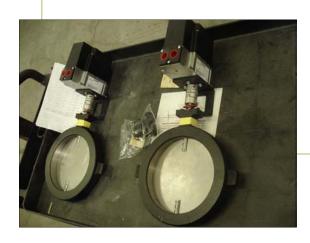

## NEW! Siemens Gas Butterfly and Oil Valve Assemblies!

Complete Actuator, Valve, Bracket and Coupling.
Available for use with Siemens' SQM3, SQM4,
SQM5, and SQN7 Actuators. Assemblies have been
designed and tested by SCC., Inc. for quality, alignment, torque requirements and to maximize actuator
lifespan. Available with Eclipse gas butterfly valves,
Siemens VKF gas butterfly valves, or Hauck oil
valves.

- Siemens engineered and designed
- All components matched and tested for torque requirements
- Improved positioning accuracy
- Maximizing actuator lifetime
- Multiple valve sizes
- Multiple actuators for various applications
- Includes flexible coupling with zero backlash
- Ease of assembly or actuator replacement