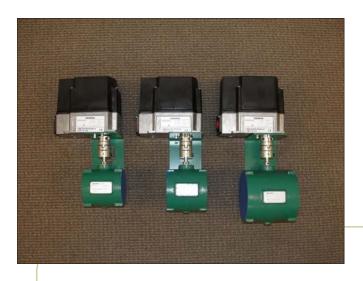

## NEW! Siemens Gas Butterfly and Oil Valve Assemblies!

Complete Actuator, Valve, Bracket and Coupling.
Available for use with Siemens' SQM3, SQM4,
SQM5, and SQN7 Actuators. Assemblies have been
designed and tested by SCC., Inc. for quality, alignment, torque requirements and to maximize actuator
lifespan. Available with Eclipse gas butterfly valves,
Siemens VKF gas butterfly valves, or Hauck oil
valves.

- Siemens engineered and designed
- All components matched and tested for torque requirements
- Improved positioning accuracy
- Maximizing actuator lifetime
- Multiple valve sizes
- Multiple actuators for various applications
- Includes flexible coupling with zero backlash
- Ease of assembly or actuator replacement