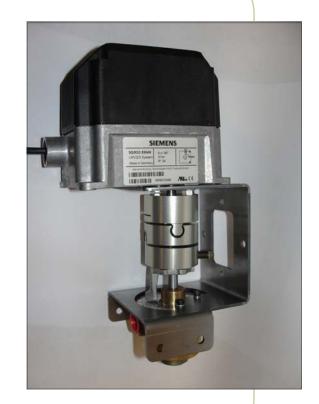

## NEW! Siemens Gas Butterfly and Oil Valve Assemblies!

Complete Actuator, Valve, Bracket and Coupling.
Available for use with Siemens' SQM3, SQM4,
SQM5, and SQN7 Actuators. Assemblies have been
designed and tested by SCC., Inc. for quality, alignment, torque requirements and to maximize actuator
lifespan. Available with Eclipse gas butterfly valves,
Siemens VKF gas butterfly valves, or Hauck oil
valves.

- Siemens engineered and designed
- All components matched and tested for torque requirements
- Improved positioning accuracy
- Maximizing actuator lifetime
- Multiple valve sizes
- Multiple actuators for various applications
- Includes flexible coupling with zero backlash
- Ease of assembly or actuator replacement