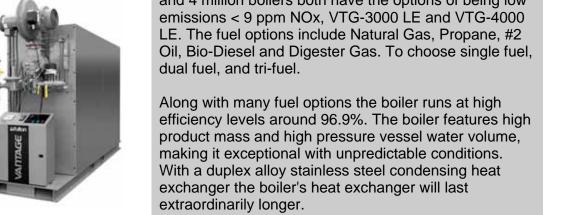

## Vantage available in input sizes of:

- 2 Million BTU/HR
- 3 Million BTU/HR
- 4 Million BTU/HR
- 5 Million BTU/HR
- 6 Million BTU/HR

The Fulton Vantage Hydronic Condensing Boiler has many options for fuel and low emissions. The 3 million and 4 million boilers both have the options of being low