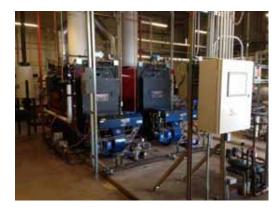

Located in Wyoming, Minnesota Mechanical Contractor: Horwitz NSI Mechanical Equipment:

- -(1) Lochinvar Crest FBN5000
- -(3) Lochinvar Crest FBN1500
- -(4) Security Chimney Secure Seal Stack SSD

Lochinvar Crest (FBN) is a perfect boiler for the Polaris job in Wyoming, Minnesota. Minnesota is a state where the temperature fluctuates often. In the summer the heat can climb up to 114 Degrees F and drop down to frigid air at the coldest temperatures around -60 Degrees F. During the coldest temperatures Polaris needs a boiler that can handle the temperature drop. Polaris picked the Lochinvar Crest, because it is the boiler that does the job. The Crest has combustion rates as low as 5% of the maximum firing rate up to 100% as the heating load increases. When the temperature drops into the negatives the Crest boiler is the boiler of choice.

## More information

Visit our website for more information on any of our products. Ryan Company website

The Lochinvar Crest is an extremely efficient with average efficiency levels around 96.2%. Polaris will be saving more money with since the efficiency reduces energy usage. Along with high efficiency the boiler has smart technology to control the boiler so that operates at the most economic and fuel efficient way.