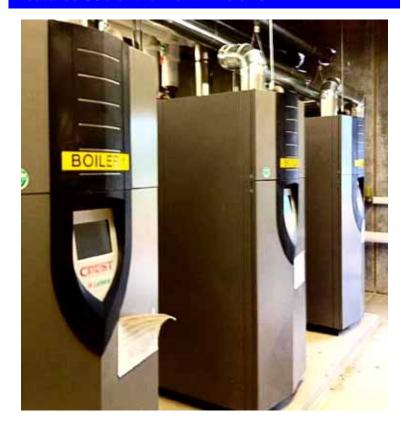

Located in Wyoming, Minnesota Mechanical Contractor: Horwitz NSI Mechanical Equipment:

- -(1) Lochinvar Crest FBN5000
- -(3) Lochinvar Crest FBN1500
- -(4) Security Chimney Secure Seal Stack SSD

Lochinvar Crest (FBN) is a perfect boiler for the Polaris job in Wyoming, Minnesota. Minnesota is a state where the temperature fluctuates often. In the summer the heat can climb up to 114 Degrees F and drop down to frigid air at the coldest temperatures around -60 Degrees F. During the coldest temperatures Polaris needs a boiler that can handle the temperature drop. Polaris picked the Lochinvar Crest, because it is the boiler that does the job. The Crest has combustion rates as low as 5% of the maximum firing rate up to 100% as the heating load increases. When the temperature drops into the negatives the Crest boiler is the boiler of choice.

## More information

Visit our website for more information on any of our products. Ryan Company website

The Lochinvar Crest is an extremely efficient with average efficiency levels around 96.2%. Polaris will be saving more money with since the efficiency reduces energy usage. Along with high efficiency the boiler has smart technology to control the boiler so that operates at the most economic and fuel efficient way.